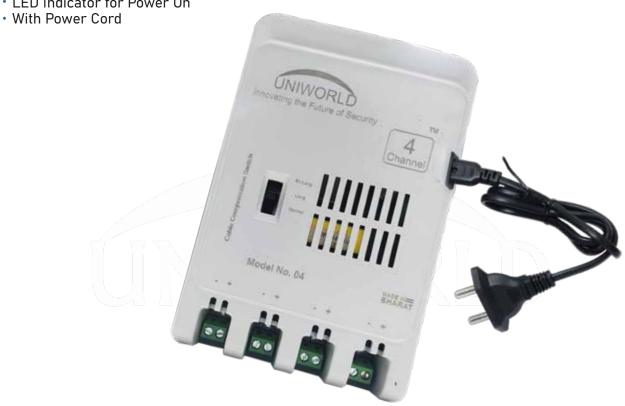

## **UV-PS-401M**

## 4 Ch Power Supply

- EMC / EMI Standards
- Metal ABS, Fire Protection
- Over Current / Voltage Protection;
- · Short Circuit Protection; Over load protection

· LED Indicator for Power On

## 4 Ch Power Supply UV-PS-401M

CDECIEICATIONS

|                         | SPECIFICATIONS                                                       |
|-------------------------|----------------------------------------------------------------------|
| INPUT VOLTAGE           | 150VAC - 285VAC, 50-60 HZ                                            |
| OUTPUT CONNECTOR        | Terminal Block Type                                                  |
| OUTPUT VOLTAGE          | 12V DC                                                               |
| CURRENT RANGE           | 0-1A per channel                                                     |
| RIPPLE & NOISE (MAX.)   | <200MV                                                               |
| RATED POWER             | 48W VOLTAGE ADJUSTMENT RANG 12V DC - 15V DC                          |
| VOLTAGE TOLERANCE       | ±10%                                                                 |
| LINE REGULATION         | <3% AT 150VAC-240VAC                                                 |
| LOAD REGULATION         | <10% AT 150VAC-240VAC                                                |
| SETUP RISE TIME         | 30ms max @ rated load (output voltage from 10% to 90%)               |
| HOLD-UP TIME (TYP).     | 30ms max @ full load & 230VAC input turn off                         |
| Temperature Coefficient | Max 75°C                                                             |
| START TIME              | 30ms max @ rated load (output voltage from 10% to 90%)               |
| FREQUENCY RANGE         | 50Hz-60Hz                                                            |
| EFFICIENCY (TYP).       | 70%                                                                  |
| AC CURRENT (TYP.)       | 1.2A max @ max 100-240VAC input & full load                          |
| GUARD TIME              | Max 2 sec @ 150-240VAC at input & full load                          |
| INRUSH CURRENT          | 50A max @ 240VAC input & full load                                   |
| LEAKAGE CURRENT         | 0.008A max                                                           |
| ISOLATION RESISTANCE    | $50 M\Omega$ min at primary to secondary with $500 VDC$ test voltage |
| Working Temperature     | -10°C to +45°C                                                       |
| BODY TYPE               | Metal ABS with fire protection                                       |
| LED INDICATOR           | For power on                                                         |
| POWER CORD              | Included                                                             |