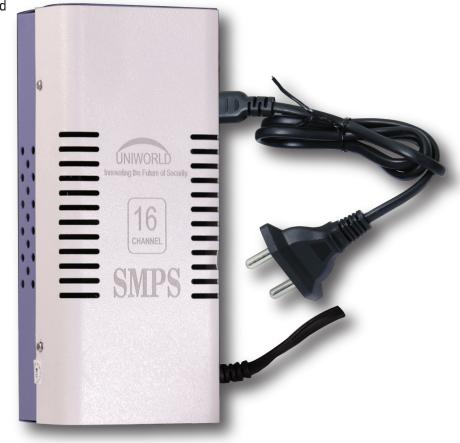

## **UV-PSW-1601M 20AMP**

## **16 Ch Power Supply**

- EMC / EMI Standards
- Metal ABS , Fire Protection
- Over Current / Voltage Protection ;
- Short Circuit Protection ; Over load protection
- LED Indicator for Power On
  With Power Cord

## 16 Ch Power Supply UV-PSW-1601M 20AMP

|                         | SPECIFICATIONS                                                   |
|-------------------------|------------------------------------------------------------------|
| INPUT VOLTAGE           | 150VAC - 285VAC, 1.9A , 50-60 HZ                                 |
| OUTPUT CONNECTOR        | Terminal Block Type                                              |
| OUTPUT VOLTAGE          | 12V DC , 10AMP                                                   |
| CURRENT RANGE           | 0-1A per channel                                                 |
| RIPPLE & NOISE (MAX.)   | <200MV                                                           |
| RATED POWER             | 48W VOLTAGE ADJUSTMENT RANG 12V DC - 15V DC                      |
| VOLTAGE TOLERANCE       | ±10%                                                             |
| LINE REGULATION         | <3% AT 150VAC-240VAC                                             |
| LOAD REGULATION         | <10% AT 150VAC-240VAC                                            |
| SETUP RISE TIME         | 30ms max @ rated load (output voltage from 10% to 90%)           |
| HOLD-UP TIME (TYP).     | 30ms max @ full load & 230VAC input turn off                     |
| Temperature Coefficient | Max 75°C                                                         |
| START TIME              | 30ms max @ rated load (output voltage from 10% to 90%)           |
| FREQUENCY RANGE         | 50Hz-60Hz                                                        |
| EFFICIENCY (TYP).       | 70%                                                              |
| AC CURRENT (TYP.)       | 1.2A max @ max 100-240VAC input & full load                      |
| GUARD TIME              | Max 2 sec @ 150-240VAC at input & full load                      |
| INRUSH CURRENT          | 50A max @ 240VAC input & full load                               |
| LEAKAGE CURRENT         | 0.008A max                                                       |
| ISOLATION RESISTANCE    | $50M\Omega$ min at primary to secondary with 500VDC test voltage |
| Working Temperature     | -10°C to +45°C                                                   |
| BODY TYPE               | Metal ABS with fire protection                                   |
| LED INDICATOR           | For power on                                                     |
| POWER CORD              | Included                                                         |