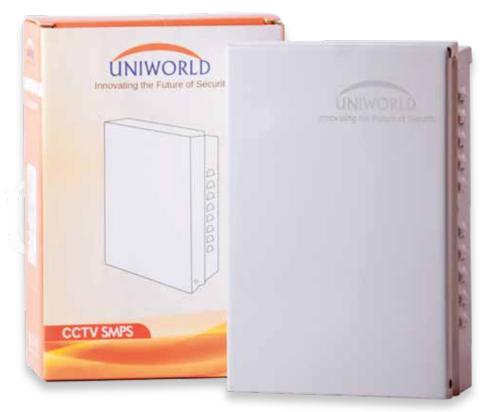

## UV-PS-104M 5AMP

## 4 Ch Power Supply

- EMC / EMI Standards
- Metal ABS , Fire Protection
- Over Current / Voltage Protection ;
- Short Circuit Protection ; Over load protection
- LED Indicator for Power On
- With Power Cord

## 4 Ch Power Supply UV-PS-104M 5AMP

|                         | SPECIFICATIONS                                                     |
|-------------------------|--------------------------------------------------------------------|
| INPUT VOLTAGE           | 150VAC - 285VAC, 1.9A , 50-60 HZ                                   |
| OUTPUT CONNECTOR        | Terminal Block Type                                                |
| OUTPUT VOLTAGE          | 12V DC , 5AMP                                                      |
| CURRENT RANGE           | 0-1A per channel                                                   |
| RIPPLE & NOISE (MAX.)   | <200MV                                                             |
| RATED POWER             | 48W VOLTAGE ADJUSTMENT RANG 12V DC - 15V DC                        |
| VOLTAGE TOLERANCE       | ±10%                                                               |
| LINE REGULATION         | <3% AT 150VAC-240VAC                                               |
| LOAD REGULATION         | <10% AT 150VAC-240VAC                                              |
| SETUP RISE TIME         | 30ms max @ rated load (output voltage from 10% to 90%)             |
| HOLD-UP TIME (TYP).     | 30ms max @ full load & 230VAC input turn off                       |
| Temperature Coefficient | Max 75°C                                                           |
| START TIME              | 30ms max @ rated load (output voltage from 10% to 90%)             |
| FREQUENCY RANGE         | 50Hz-60Hz                                                          |
| EFFICIENCY (TYP).       | 70%                                                                |
| AC CURRENT (TYP.)       | 1.2A max @ max 100-240VAC input & full load                        |
| GUARD TIME              | Max 2 sec @ 150-240VAC at input & full load                        |
| INRUSH CURRENT          | 50A max @ 240VAC input & full load                                 |
| LEAKAGE CURRENT         | 0.008A max                                                         |
| ISOLATION RESISTANCE    | $50M\Omega$ min at primary to secondary with $500VDC$ test voltage |
| Working Temperature     | -10°C to +45°C                                                     |
| BODY TYPE               | Metal ABS with fire protection                                     |
| LED INDICATOR           | For power on                                                       |
| POWER CORD              | Included                                                           |