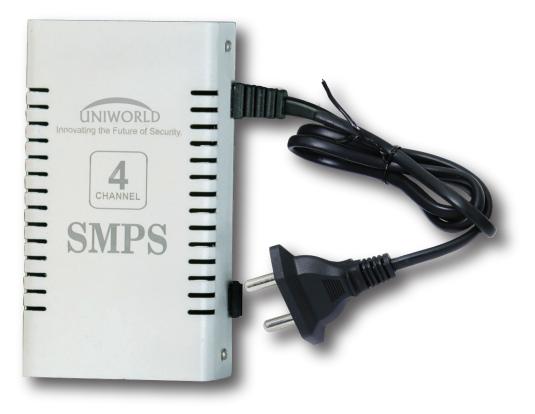

## UV-PSW-401M

## **4 Ch Power Supply**

- EMC / EMI Standards
- Metal ABS , Fire Protection
- Over Current / Voltage Protection ;
- Short Circuit Protection ; Over load protection
- LED Indicator for Power On
- With Power Cord

## 4 Ch Power Supply UV-PSW-401M

|                         | SPECIFICATIONS                                                   |
|-------------------------|------------------------------------------------------------------|
| INPUT VOLTAGE           | 150VAC - 285VAC, 1.9A , 50-60 HZ                                 |
| OUTPUT CONNECTOR        | Terminal Block Type                                              |
| OUTPUT VOLTAGE          | 12V DC , 10AMP                                                   |
| CURRENT RANGE           | 0-1A per channel                                                 |
| RIPPLE & NOISE (MAX.)   | <200MV                                                           |
| RATED POWER             | 48W VOLTAGE ADJUSTMENT RANG 12V DC - 15V DC                      |
| VOLTAGE TOLERANCE       | ±10%                                                             |
| LINE REGULATION         | <3% AT 150VAC-240VAC                                             |
| LOAD REGULATION         | <10% AT 150VAC-240VAC                                            |
| SETUP RISE TIME         | 30ms max @ rated load (output voltage from 10% to 90%)           |
| HOLD-UP TIME (TYP).     | 30ms max @ full load & 230VAC input turn off                     |
| Temperature Coefficient | Max 75°C                                                         |
| START TIME              | 30ms max @ rated load (output voltage from 10% to 90%)           |
| FREQUENCY RANGE         | 50Hz-60Hz                                                        |
| EFFICIENCY (TYP).       | 70%                                                              |
| AC CURRENT (TYP.)       | 1.2A max @ max 100-240VAC input & full load                      |
| GUARD TIME              | Max 2 sec @ 150-240VAC at input & full load                      |
| INRUSH CURRENT          | 50A max @ 240VAC input & full load                               |
| LEAKAGE CURRENT         | 0.008A max                                                       |
| ISOLATION RESISTANCE    | $50M\Omega$ min at primary to secondary with 500VDC test voltage |
| Working Temperature     | -10°C to +45°C                                                   |
| BODY TYPE               | Metal ABS with fire protection                                   |
| LED INDICATOR           | For power on                                                     |
| POWER CORD              | Included                                                         |