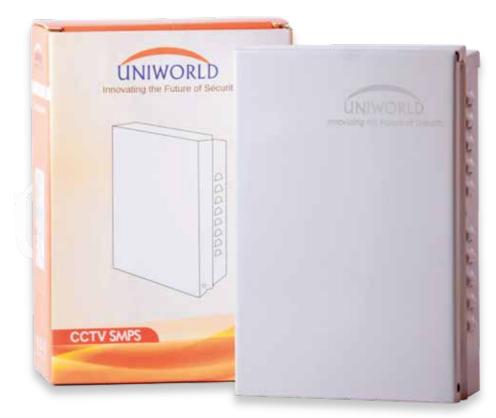

## **UV-PS-108M 10AMP**

## 8 Ch Power Supply

- EMC / EMI Standards
- · Metal ABS , Fire Protection
- Over Current / Voltage Protection;
- · Short Circuit Protection; Over load protection
- · LED Indicator for Power On
- · With Power Cord